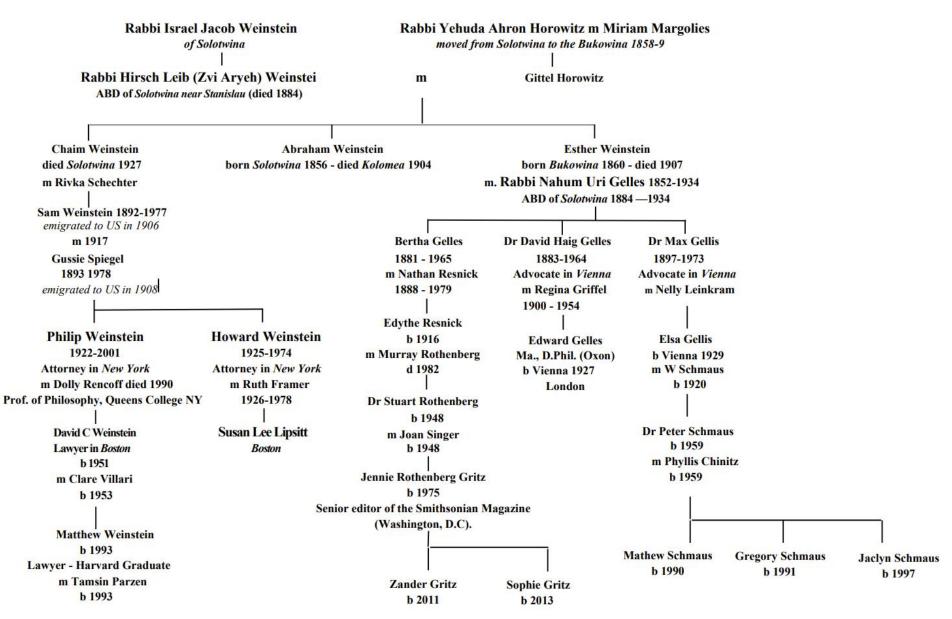

## **Weinstein - Gelles Connections**

David C. Weinstein and his wife Clare Villari with their son Matthew Weinstein and his wife Tamsin Parzen.

As the above "Weinstein-Gelles" genealogical chart shows, David C. Weinstein is the 4th generation descendant of Rabbi Hirsch Leib Weinstein whose daughter Esther Weinstein married my grandfather Rabbi Nahum Uri Gelles.