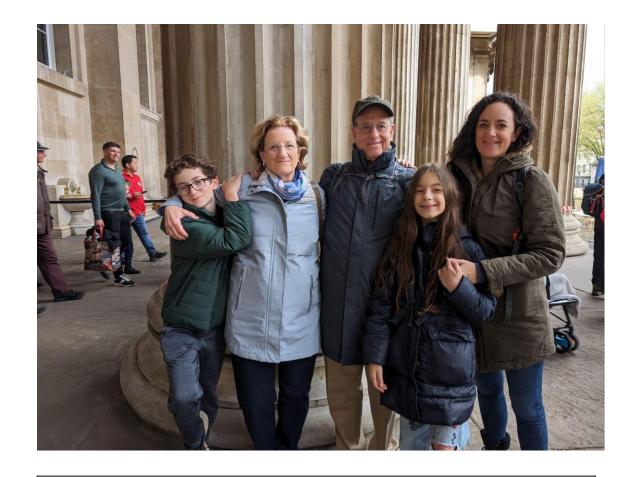

Dr. Stuart Rothenberg with his wife Joan Singer and their daughter Jennie Rothenberg Gritz and grandchildren Zander and Sophie Gritz.

As the above 'Weinstein - Gelles" genealogical chart indicates, Dr. Stuart Rothenberg is the 4th generation descendant of Rabbi Hirsch Leib