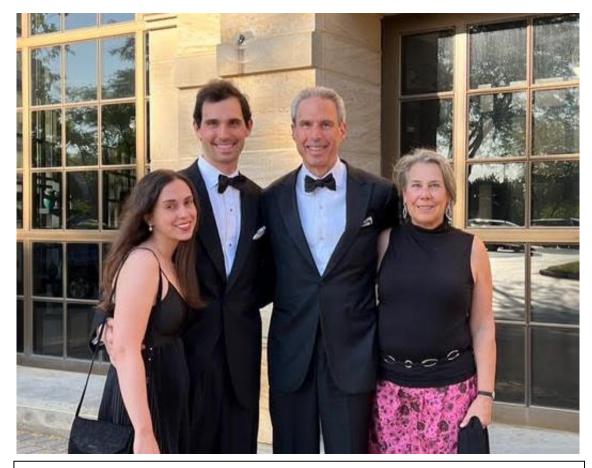

Dr. Peter Schmaus, his wife Phyllis Chinitz and their children Jaclyn, Gregory and Matthew.

As the above 'Weinstein--Gelles' genealogical chart indicates, Dr. Peter Schmaus is the son of my first cousin Elsa Gellis who is the granddaughter of Rabbi Nahum Uri Gelles and Esther Weinstein. Hence, Peter Schmaus is the 4th Generation descendant of Rabbi Hirsch Leib Weinstein.